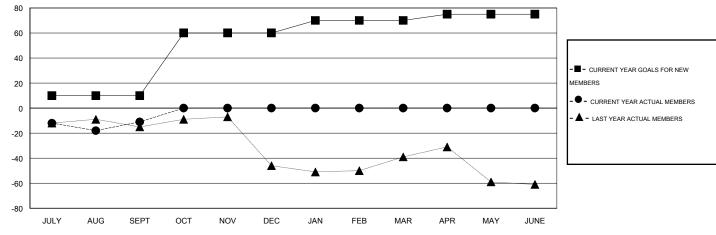

## MONTHLY MEMBERSHIP PROGRESS REPORT

District 5M 9

Results as of: 9/30/2015

GMT: Judy Hankom LOCATION MINNESOTA GMT CA 1











| DROPPED CLUBS: 0  DROPPED MEMBERS |    | 27 CLUBS OF 64 ADDED 1 OR MORE<br>NEW MEMBERS | GENDER DISTRIBUT  MALE  FEMALE | TION<br>1,499 (65.03%)<br>806 (34.97%) |     |
|-----------------------------------|----|-----------------------------------------------|--------------------------------|----------------------------------------|-----|
| DECEASED                          | 4  | CLICK HERE FOR HEALTH ASSESSMENT DATA         |                                |                                        | 743 |
| CLUB CANCELLED                    | 0  |                                               | FAMILY UNIT MEMBERS            |                                        |     |
| OTHER                             | 61 |                                               | HEAD OF HOUSEHOLD