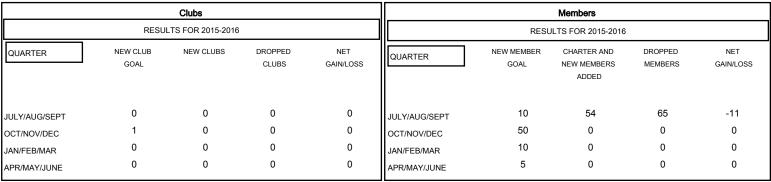

## MONTHLY MEMBERSHIP PROGRESS REPORT

District 5M 9

Results as of: 9/30/2015

GMT: Judy Hankom LOCATION MINNESOTA GMT CA 1











| DROPPED CLUBS: 0  DROPPED MEMBERS |    | 27 CLUBS OF 64 ADDED 1 OR MORE<br>NEW MEMBERS | GENDER DISTRIBUT  MALE  FEMALE | TION<br>1,499 (65.03%)<br>806 (34.97%) |     |
|-----------------------------------|----|-----------------------------------------------|--------------------------------|----------------------------------------|-----|
| DECEASED                          | 4  | CLICK HERE FOR HEALTH ASSESSMENT DATA         |                                |                                        | 743 |
| CLUB CANCELLED                    | 0  |                                               | FAMILY UNIT MEMBERS            |                                        |     |
| OTHER                             | 61 |                                               | HEAD OF HOUSEHO